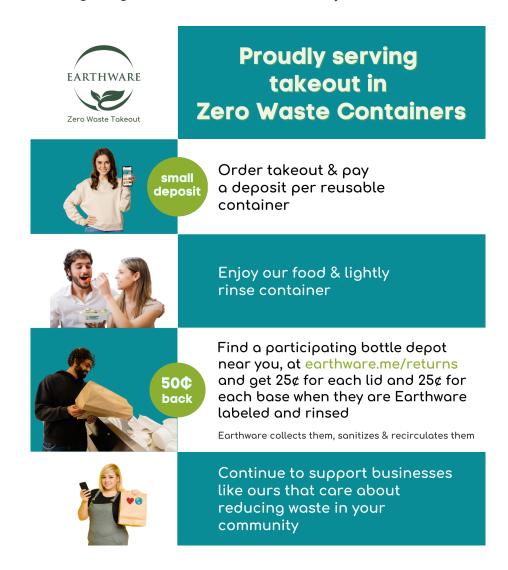

Customers can now easily return Earthware Reusable takeout containers for a refund at most Calgary depots and surrounding community depots, contributing to a more sustainable and eco-friendly future. Earthware Reusables looks forward to continued collaboration with local communities and businesses to eliminate single-use garbage.

## About Earthware Reusables:

Earthware Reusables is a leading provider of sustainable solutions, committed to reducing single-use waste. With a focus on circular economy principles, Earthware offers reusable takeout containers, contributing to a greener and more environmentally conscious world.